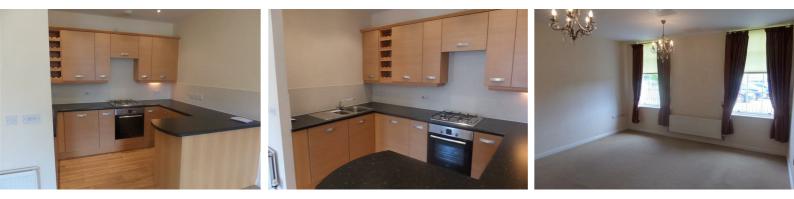

## £995 PCM

Newton Fallowell are please to offer TO LET this Superb front facing ground floor apartment within the prestigious Kensington Oval development.

The Two bedroom apartment comprises of open plan living room and integrated kitchen, double bedroom with built-in wardrobes and en-suite, second bedroom with built-in wardrobes and main bathroom. This property also benefits from Gas central heating, Double glazing, an allocated parking space within secure gated car park, and security entry system.